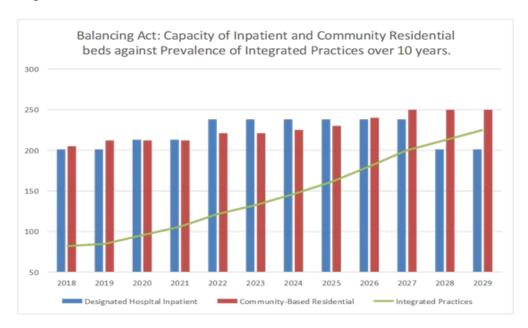

Vision 2030: A 10-Year Plan for an Integrated and Holistic System of Care was delivered to the Legislature in January of 2020 and is available here.

As articulated in Vision 2030, goals to improve access and quality of care while reducing costs can best be realized with integrated care delivery - where all types of care providers are connected in delivering whole health care. Further, continuing to evaluate the integration of mental health care within a holistic health care system as it relates to inpatient psychiatric treatment remains a strategic priority. An essential element of this vision is to shift the balance between mental health services provided in the hospital to services delivered in the community.

The graph, below, shows that while inpatient capacity must grow initially, additional capacity in community residential levels of care and expansion of integrated care approaches may alleviate the need for inpatient level of care over time.