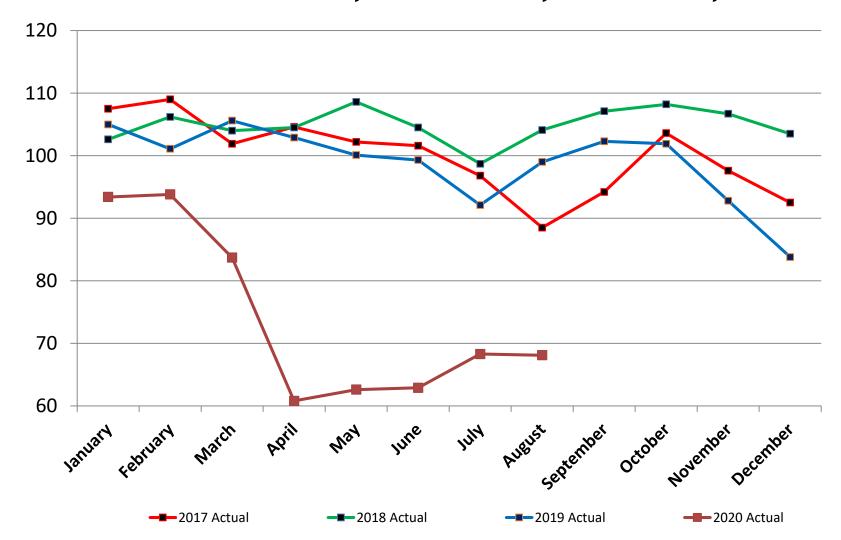

# Inpatient Average Daily Census annual 2017=99.9, 2018=104.9, 2019=98.8, 2020=74.1