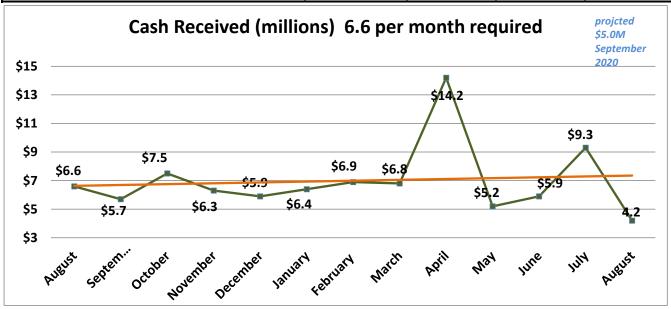

The Residential program average daily census was 9.6 residents a shortfall of 5.4 compared to the budget of 15 resident's. YTD Residential average daily census is 9.3 which is 5.7 ADC behind budget.

Total Operating Revenue for the month was \$5,572,000, of which \$1,600,000 was Grant funds from the State. Without those funds, Operating Revenue was \$3,972,000. The August budget for Operating Revenue is \$6,622,000.